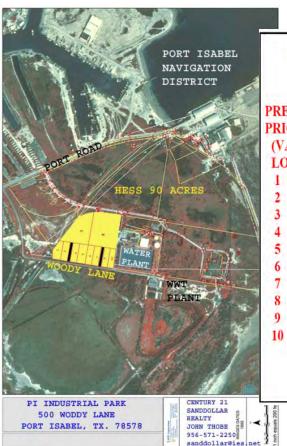

### PI INDUSTRIAL PARK SCHEDULE "A"

PRE-CONSTRUCTION PRICING DIMINSIONS (VALID UNTIL 8/31/2008) SO. FT. PRICE 27,034 \$135,275.00 IRREGULAR 19,688 \$ 98,450.00 100' X 200' 187,350 \$796,250.00 +/- 4.30 AC. 17,675 \$ 88,500.00 90' X 200' 80' X 200' 16,000 \$ 80,000.00 80' X 200' 16,000 \$ 80,000.00 17,650 \$ 88,500,00 90' X 200' +/-5.301 AC. 230,900 \$981,375.00 80' X 200' 15,650 \$ 78,500.00 80' X 200' 16,000 \$ 80,000.00 CENTURY 21 SANDDOLLAR REALTY JOHN THOBE - 956-571-2250 <sanddollar@ies.net>