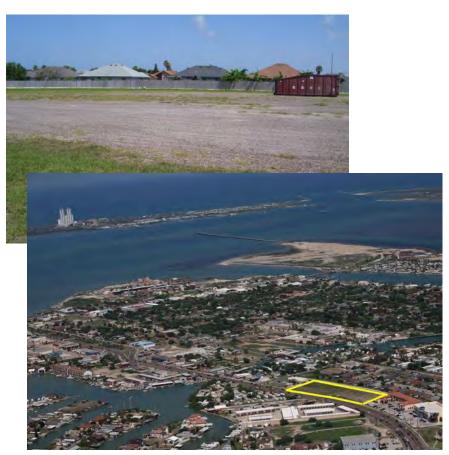

l (956) 541-9000







Property ID #: 18286332

Address/ Site Location: Hwy 100 & Hwy 48

Port Isabel, TX

**Zoning:** 

Lot Size: 23 Acres

For Sale or Lease: For Sale

**Price**: \$3,000,000

Owner/Realtor Contact:: Coastal Realty

Mark Barnard (956) 541-9000







### PI INDUSTRIAL PARK SCHEDULE "A"

PRE-CONSTRUCTION PRICING DIMINSIONS (VALID UNTIL 8/31/2008) SO. FT. PRICE 27,034 \$135,275.00 IRREGULAR 19,688 \$ 98,450.00 100' X 200' 187,350 \$796,250.00 +/- 4.30 AC. 17,675 \$ 88,500.00 90' X 200' 80' X 200' 16,000 \$ 80,000.00 80' X 200' 16,000 \$ 80,000.00 17,650 \$ 88,500,00 90' X 200' +/-5.301 AC. 230,900 \$981,375.00 80' X 200' 15,650 \$ 78,500.00 80' X 200' 16,000 \$ 80,000.00 CENTURY 21 SANDDOLLAR REALTY JOHN THOBE - 956-571-2250 <sanddollar@ies.net>

### Property ID #:









### Property ID #:

Address/ Site Location: Highway 100 between Judge Bennie Ochoa's Office and Casa Rosa Inn

Zoning: B-1, Commercial

Lot size/Acreage: 550' X 200'

For Sale or Lease: Lease/Sale

**Price**: Call for pricing information

Owner/Realtor Contact: Troy Giles Realty

956-761-2040 956-551-2040

Email: <a href="mailto:troy@troygilesrealty.com">troy@troygilesrealty.com</a>
Website: <a href="mailto:www.troygilesrealty.com">www.troygilesrealty.com</a>







**MLS** #: 74370

Address/ Site Location: 400 Washington

Street

**Zoning:** Industrial (H-1)

**Building Size:** 250 +/- feet water frontage

Lot Size: 5.5 acres

For Sale: For sale only

**Price:** \$1,800,000

Realtor Contact: Willie Jackson

SandDollar Realty (956) 433-9715







MLS #: 74543

Address: South Shore Drive