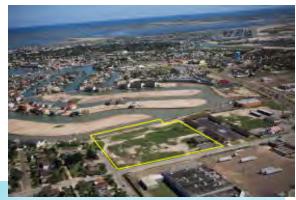

Property ID #: 18452562

Address/ Site Location: Hwy 100 & Hwy 48

Port Isabel, TX

**Zoning:** 

Lot Size: 1,121 Acres

For Sale or Lease: For Sale

**Price**: \$13,327,000

Owner/Realtor Contact:: Coastal Realty

Barry Batsell (956) 541-9000

Property ID #: 1286454

Address/ Site Location: Hwy 100 Port Isabel, TX

**Zoning:** 

Lot Size: 8 Acres/360'x1000'

For Sale or Lease: For Sale

**Price**: \$697,000

Owner/Realtor Contact:: Coastal Realty