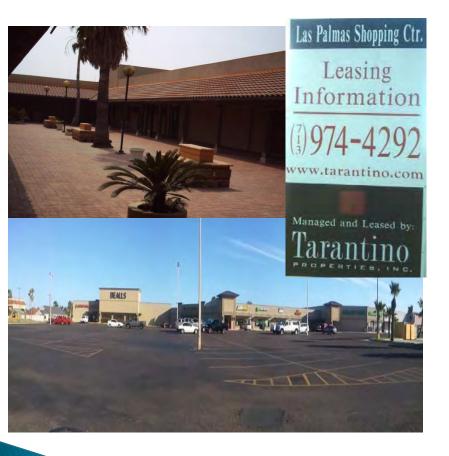

Owner/Realtor Contact: Tarantino Development

(713) 974-4292

Website: www.tarantino.com

Property ID #:

Address/ Site Location: 306 South Shore

**Zoning**: Industrial / H1

Lot size/ Acreage: 28,920 SF

Building Size: (6) 50' lots w/ Buildings & Dock

For Sale or Lease: For Sale

**Price**: \$1,350,000 REDUCED

Owner/Realtor Contact: Judy or Leslie Woolverton

(956) 943-5506

Property ID #:

Address/ Site Location: 1200 Hwy 100

**Zoning**: B-2 Commercial

Lot Size: 3.10 acres