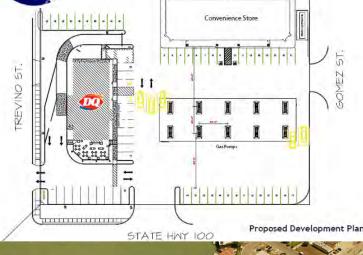

Willie Jackson Century 21 Sand Dollar Realty (956) 433-9715

Website: www.sanddollar-realty.com/listings

Property ID #:

Address/ Site Location: Hwy 100,

between Trevino & Gomez Street

Zoning: B-2, Commercial

**Lot Size:** 42,000 SF, 175' frontage X 240' deep

For Sale or Lease: \$25/SF or \$8,333/mo

Realtor Contact: Oscar Leal,
Homestead Realty
(956) 239-1107
Oscarleal@hotmail.com

Property ID #:

Address Site/Location: Garcia Street