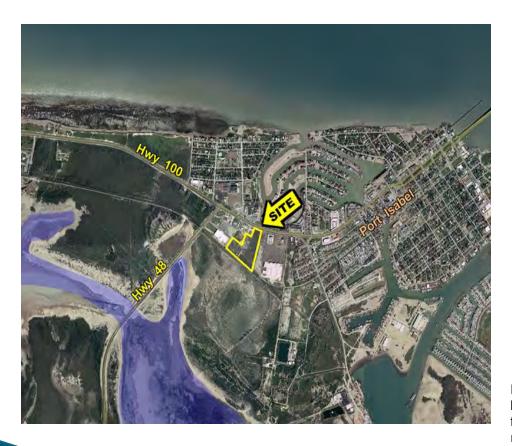

**Price**: \$2,940,000

Owner/Realtor Contact:: Coastal Realty

Barry Batsell (956) 541-9000

Property ID #: 18286332

Address/ Site Location: Hwy 100 & Hwy 48

Port Isabel, TX

**Zoning:** 

Lot Size: 23 Acres