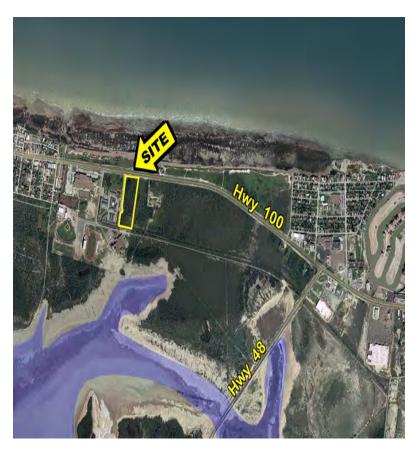

Barry Batsell (956) 541-9000

Property ID #: 1286454

Address/ Site Location: Hwy 100 Port Isabel, TX

**Zoning:** 

Lot Size: 8 Acres/360'x1000'

For Sale or Lease: For Sale

**Price**: \$697,000

Owner/Realtor Contact:: Coastal Realty