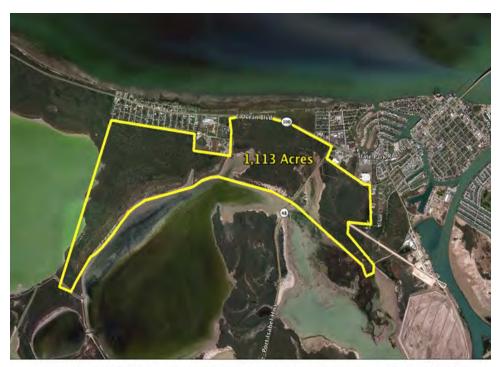

Property ID #: 18452562

Address/ Site Location: Hwy 100 & Hwy 48

Port Isabel, TX

**Zoning:** 

Lot Size: 1,121 Acres

For Sale or Lease: For Sale

**Price**: \$13,327,000

Owner/Realtor Contact:: Coastal Realty