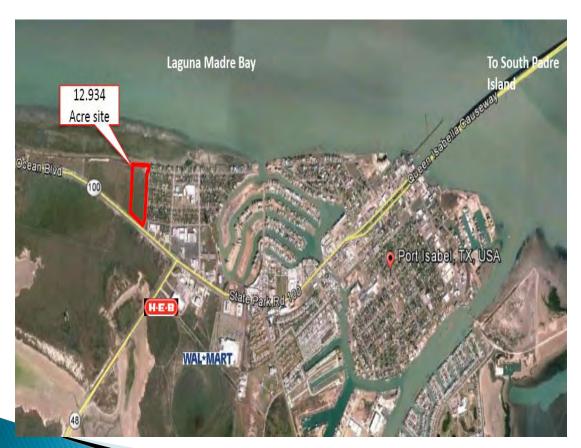

Zoning:

Est. Sq. Ft.: 12.934 Acres

For Sale/Lease: Sale

Price: \$2.8 Million

Owner: Eric J. Ziehe 956,425,9400

ericz@nairgv.com

Property ID:

Address/Location: 113 Hwy 100