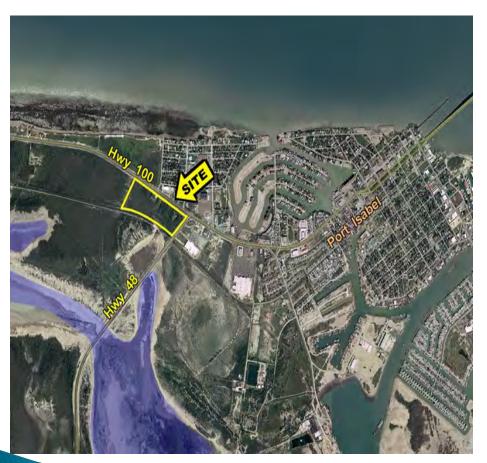

Property ID #: 18452562

Address/ Site Location: Hwy 100 & Hwy 48

Port Isabel, TX

**Zoning:** 

Lot Size: 1,121 Acres

For Sale or Lease: For Sale

**Price**: \$13,327,000

Owner/Realtor Contact:: Coastal Realty

Barry Batsell (956) 541-9000

Property ID #: 1286454

Address/ Site Location: Hwy 100 Port Isabel, TX

**Zoning:** 

Lot Size: 8 Acres/360'x1000'

For Sale or Lease: For Sale

**Price**: \$697,000

Owner/Realtor Contact:: Coastal Realty