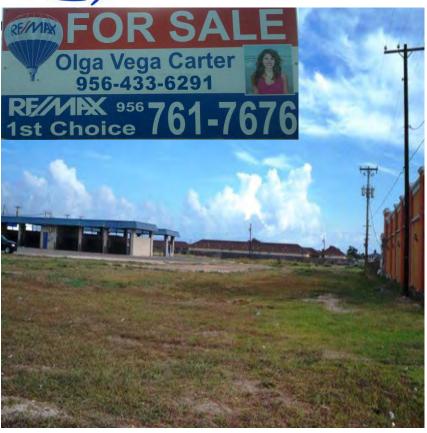

Address: 1504 Hwy 100

Zoning: A-2

For Sale/Lease: For Sale

Price: \$600,000

Sq. Ft: 2.21 sq. ft.

Owner: Olga Vega Carter 956-761-7676

Property ID:

Address/Location: Hwy 100