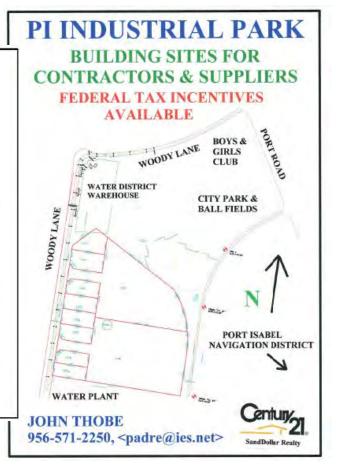

### PI INDUSTRIAL PARK SCHEDULE "A"

PRE-CONSTRUCTION PRICING DIMINSIONS (VALID UNTIL 8/31/2008) SO. FT. PRICE 27,034 \$135,275.00 IRREGULAR 19,688 \$ 98,450.00 100' X 200' 187,350 \$796,250.00 +/- 4.30 AC. 17,675 \$ 88,500.00 90' X 200' 80' X 200' 16,000 \$ 80,000.00 80' X 200' 16,000 \$ 80,000.00 17,650 \$ 88,500,00 90' X 200' +/-5.301 AC. 230,900 \$981,375.00 80' X 200' 15,650 \$ 78,500.00 80' X 200' 16,000 \$ 80,000.00 CENTURY 21 SANDDOLLAR REALTY JOHN THOBE - 956-571-2250 <sanddollar@ies.net>