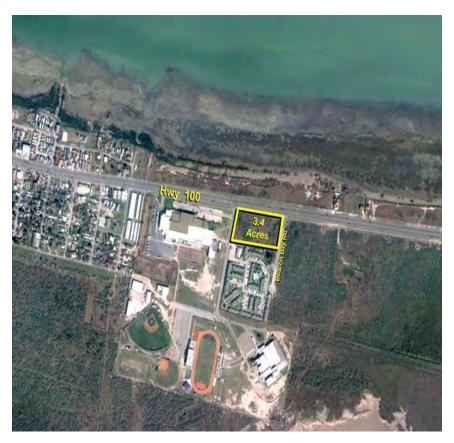

Mark Barnard (956) 541-9000

Property ID #: 18286512

Address/ Site Location: Hwy 100 Port Isabel,

TX

**Zoning:** 

Lot Size: 3.4 Acres/550' x 275'

For Sale or Lease: For Sale

**Price**: \$445,000