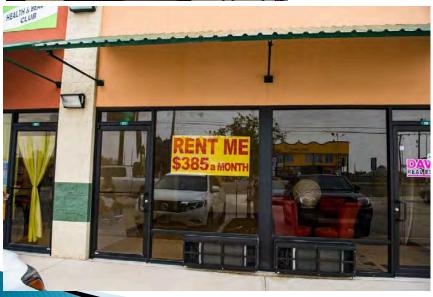

Property ID:

Address/Location: 610 Hwy 100 Port Isabel, TX

Zoning:

Est. Sq. Ft.: sq. ft.

For Sale/Lease: Lease

Price: \$385 a month

Owner: Storage Depot

956-433-5403