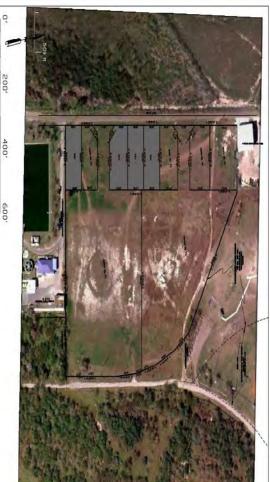

### PI INDUSTRIAL PARK SCHEDULE "A"

PRE-CONSTRUCTION PRICING DIMINSIONS (VALID UNTIL 8/31/2008) SO. FT. PRICE 27,034 \$135,275.00 IRREGULAR 19,688 \$ 98,450.00 100' X 200' 187,350 \$796,250.00 +/- 4.30 AC. 17,675 \$ 88,500.00 90' X 200' 80' X 200' 16,000 \$ 80,000.00 80' X 200' 16,000 \$ 80,000.00 17,650 \$ 88,500,00 90' X 200' +/-5.301 AC. 230,900 \$981,375.00 80' X 200' 15,650 \$ 78,500.00 80' X 200' 16,000 \$ 80,000.00 CENTURY 21 SANDDOLLAR REALTY JOHN THOBE - 956-571-2250 <sanddollar@ies.net>